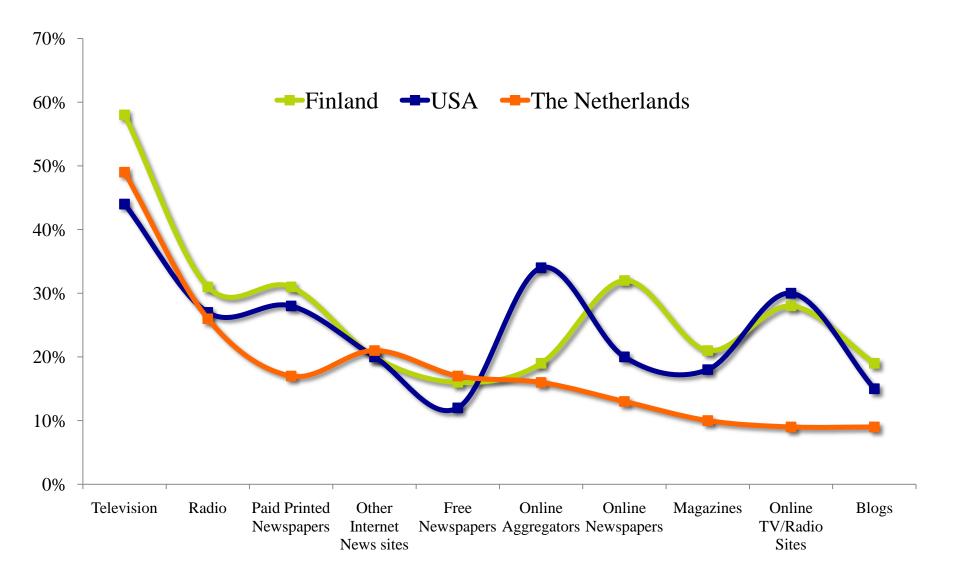

|                     | 5min 59s                                       |
| 14 | L'express.fr            | 1,335                             | NH NH               | 6min 31s                                       |
| 15 | Ouestfrance.fr          | 1,245                             | 1239                | 8min 51s                                       |

\* Visiteur unique : individu ayant visité un site au moins une fois. Ceux qui sont venus à plusieurs reprises ne sont comptés qu'une seule fois.

Source : Nielsen NetRatings. Le spécialiste de la mesure d'audience des sites Web a réalisé cette enquête auprès d'un échantillon de 9 954 personnes représentatives de la population française.

# World Newspaper Congress Göteborg, Sweden

June 3, 2008



World Association of Newspapers





## CONCLUSIONS

- Keep/recover the control on our contents
- Increase value and credibility of our brands
- Enhance the quality of information produced by professionals
- Get people to respect our IP rights notably by establishing a European jurisprudence